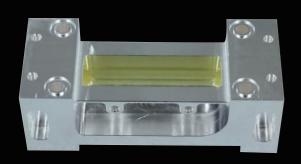

## **Sapphire Crystal**

The handle crystal adopts sapphire crystal, which has better conduction of cold and can ensure the comfort of treatment

The UK xenon lamp, diameter 9MM, high energy and long life. Warranty 1 million shots.