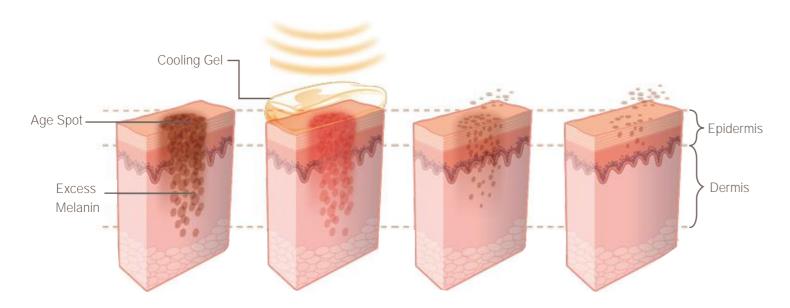

### **IPL ELIGHT SKIN TREATMENT**

IPL technology is a type of Intense Pulsed Light that generates intense bursts of red or blue light.

These heat the dermal tissue without harming or removing the outer epidermal layers of the skin.

The body's natural processes then work to break down and remove these marks. The appearance of any skin imperfection is then visibly reduced.