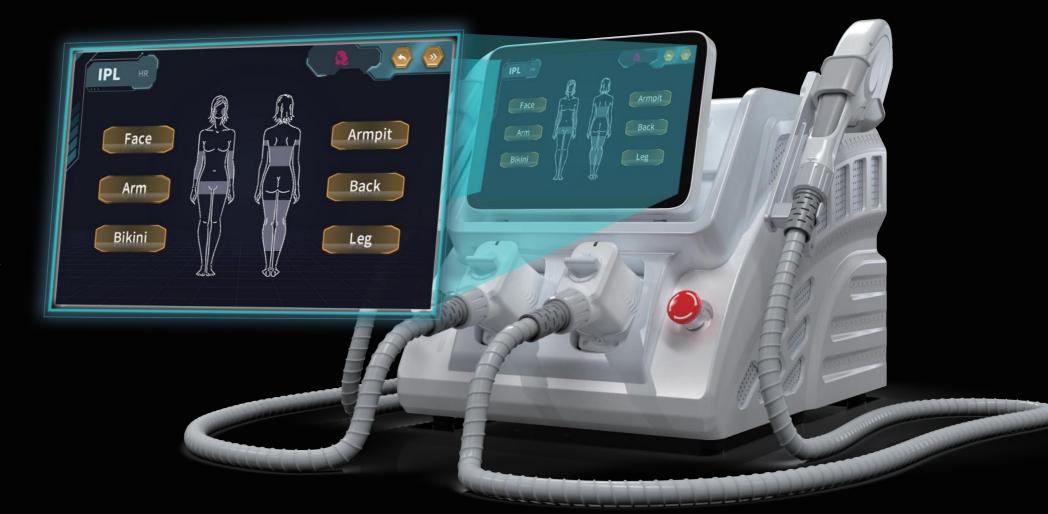

#### **INTELLIGENT OPERATING SYSTEM**

The operator only needs to select the part and skin color to be treated, and the system will automatically generate the recommended treatment parameters. Even an inexperienced operator can easily grasp the operation of the instrument.