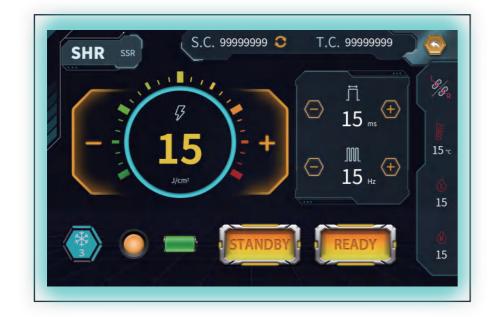

#### **THREE TREATMENT MODES**

SHR IPL ELIGHT three treatment modes to meet a variety of treatment needs

#### **Faster**

shots in 1 second.

The SHR machine repetition rate is up to 10Hz. The handpiece could shoot 10

SHR in-motion treatment method has much improved the treatment speed.

#### **More Comfortable**

Unlike traditional IPL treatments, which use high energy levels that may cause discomfort and pain, SHR Skin Pulse treatments are mild and comfortable, SHR scans the treatment zone—gradually heating the skin with repetitive low fluence pulses, ensuring that you'll experience comfort even in the most sensitive of areas.

## **All Skin Types**

The gradual heat distribution of SHR means treatments are totally comfortable, non-irritating and virtually pain free making it ideal for even sensitive dark skin types.