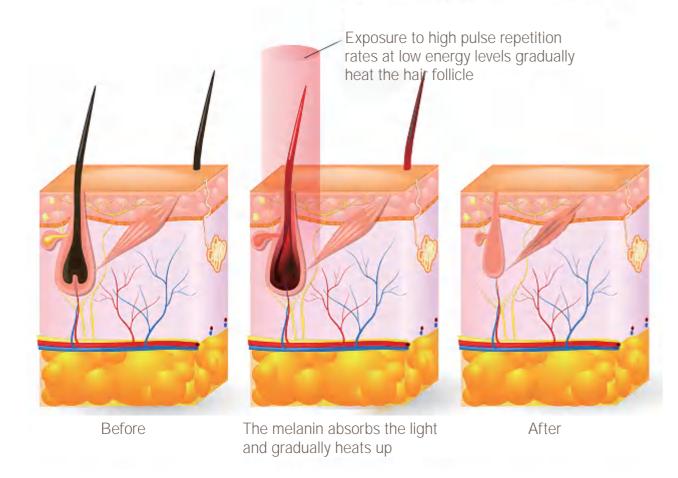

## **SHR "In-motion" Hair Removal**

SHR stands for Super Hair Removal and it's the latest breakthrough innovation in IPL technology to launch onto the ever-advancing beauty and aesthetics market.

#### **Faster**

shots in 1 second.

The SHR machine repetition rate is up to 10Hz. The handpiece could shoot 10

SHR in-motion treatment method has much improved the treatment speed.

#### **More Comfortable**

Unlike traditional IPL treatments, which use high energy levels that may cause discomfort and pain, SHR Skin Pulse treatments are mild and comfortable, SHR scans the treatment zone—gradually heating the skin with repetitive low fluence pulses, ensuring that you'll experience comfort even in the most sensitive of areas.

## **All Skin Types**

The gradual heat distribution of SHR means treatments are totally comfortable, non-irritating and virtually pain free making it ideal for even sensitive dark skin types.