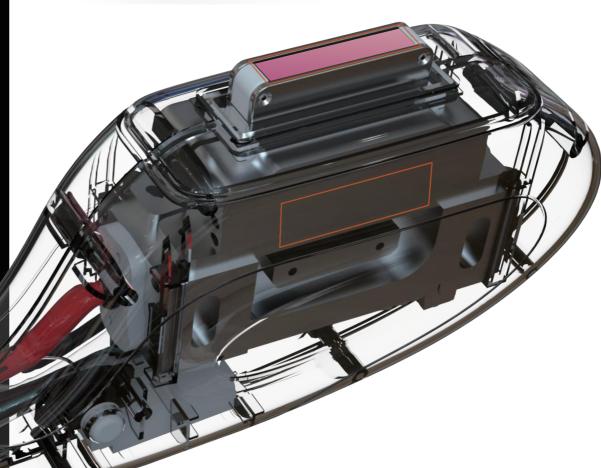

#### **REAL-TIME INTELLIGENT MONITORING SYSTEM**

20 intelligent detection functions, including water flow, water temperature, handle temperature, handle connection, water level etc.

Ensuring the stability of the machine and find out the possible problems of the machine in time

#### **HR Handle**

For in motion hair removal treatment with high power mode

handle connection status detection

Cooling sheet work detection,

Water level detection

2000W High power

The output energy is high enough to ensure that the

energy will not decay even in the fast light mode, ensuring

a good treatment effect.

#### **Multi-function Handle**

equipped with 6 different wavelength filters, which can be used for the treatment of acne, skin rejuvenation, spider veins, pigment etc.

**Strong Cooling System** 

Ensuring handle surface is always cool and the treatment always comfortable.

At the same time, making sure that the machine works continuously for 24 hours without

damage by the high temperature.

## **Handle Cooling**

The handle system adopts 108W high-power refrigeration film, which is twice as much as other machines on the market, ensuring comfortable and safe treatment

#### **Silver Reflector**

The reflector is made of silver, which is not easy to be oxidized, has higher energy and longer life.

## **Sapphire Crystal**

The handle crystal adopts sapphire crystal, which has better conduction of cold and can ensure the comfort of treatment

The UK xenon lamp, diameter 9MM, high energy and long life. Warranty 1 million shots.