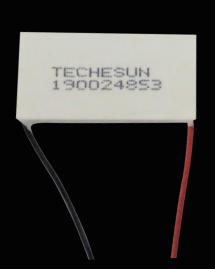

## **Handle Cooling**

The handle system adopts 108W high-power refrigeration film, which is twice as much as other machines on the market, ensuring comfortable and safe treatment