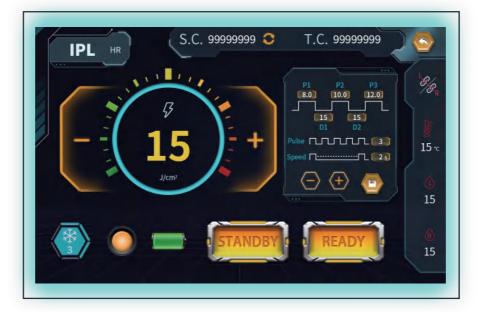

#### **THREE TREATMENT MODES**

SHR IPL ELIGHT three treatment modes to meet a variety of treatment needs

### **IPL ELIGHT SKIN TREATMENT**

IPL technology is a type of Intense Pulsed Light that generates intense bursts of red or blue light.

These heat the dermal tissue without harming or removing the outer epidermal layers of the skin.

The body's natural processes then work to break down and remove these marks. The appearance of any skin imperfection is then visibly reduced.