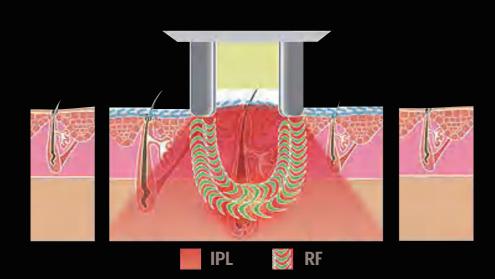

## Elight

Elight is IPL+RF, while doing IPL treatment, radio frequency energy is output from the metal splints on both sides of the IPL treatment head, which has the effect of lifting and tightening