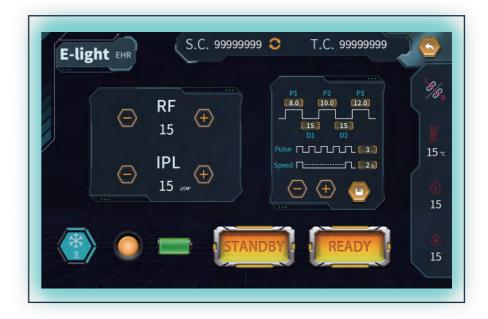

#### **THREE TREATMENT MODES**

SHR IPL ELIGHT three treatment modes to meet a variety of treatment needs

## Elight

Elight is IPL+RF, while doing IPL treatment, radio frequency energy is output from the metal splints on both sides of the IPL treatment head, which has the effect of lifting and tightening