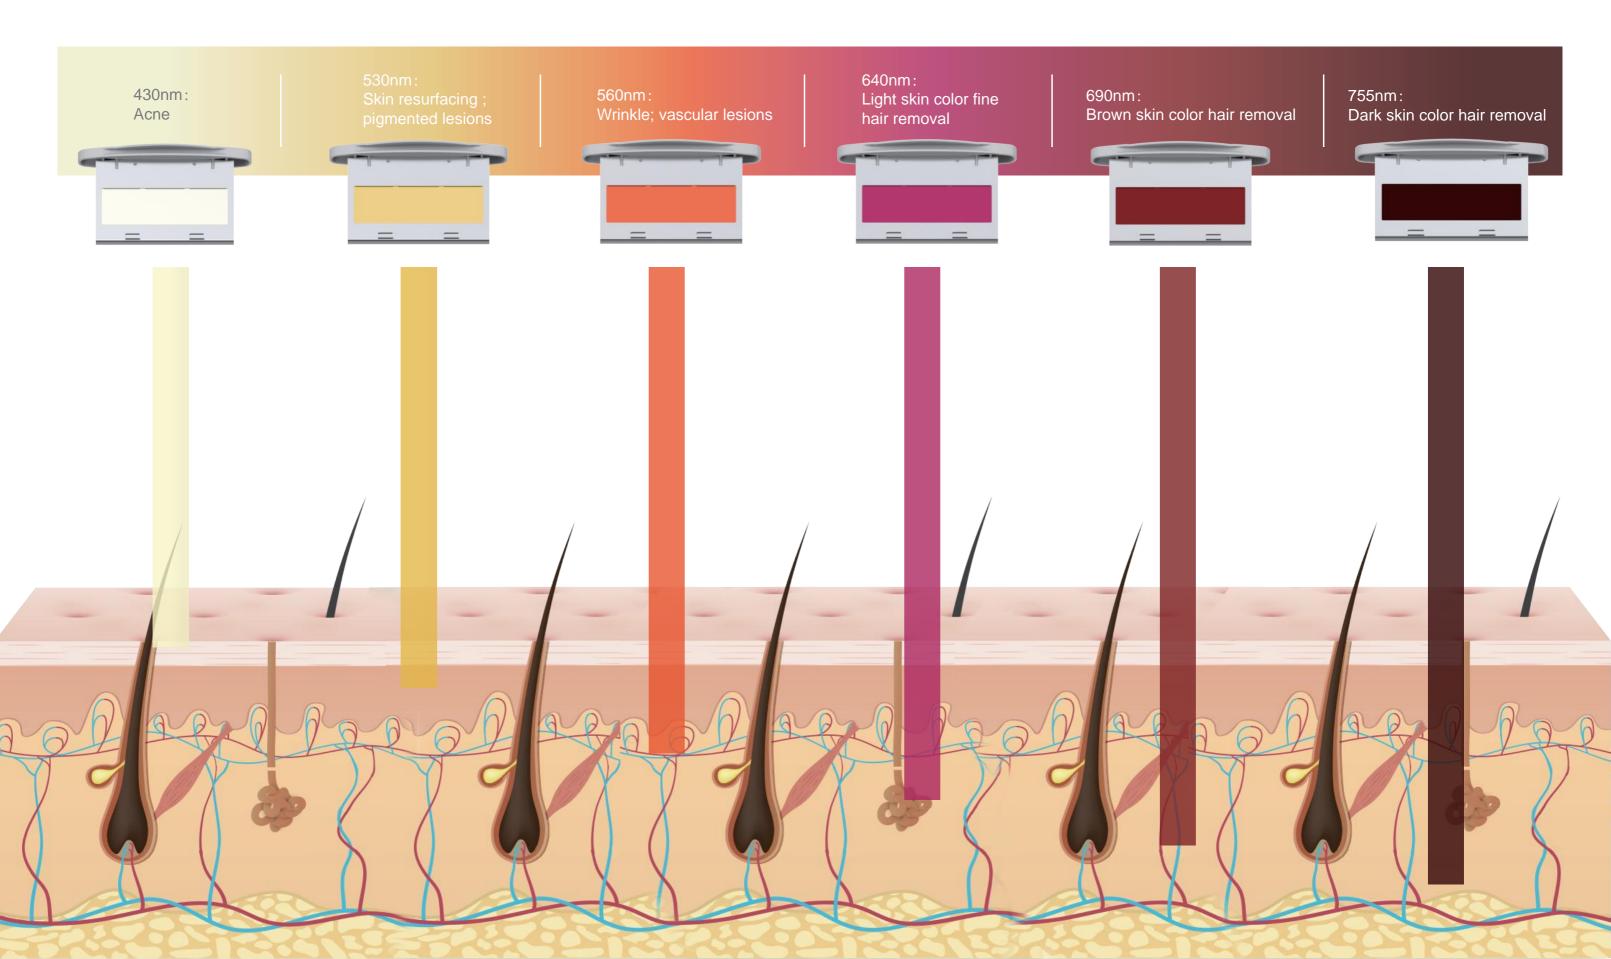

#### **Multi-function Handle**

equipped with 6 different wavelength filters, which can be used for the treatment of acne, skin rejuvenation, spider veins, pigment etc.

**Strong Cooling System** 

Ensuring handle surface is always cool and the treatment always comfortable.

## **Six different filters**

One handle is equipped with 6 filters with different wavelengths, which can meet various treatment needs